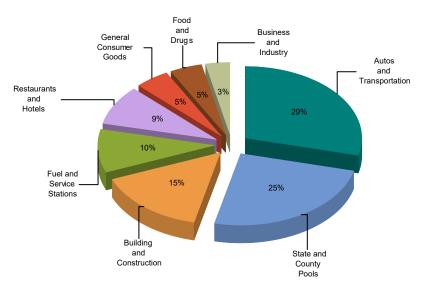

## **MAJOR INDUSTRY GROUPS**

| Major Industry Group      | Count | <u>1Q22</u> | <u>1Q21</u> | \$ Change | % Change |
|---------------------------|-------|-------------|-------------|-----------|----------|
| Autos and Transportation  | 54    | 455,261     | 432,861     | 22,400    | 5.2%     |
| State and County Pools    | -     | 391,618     | 391,048     | 570       | 0.1%     |
| Building and Construction | 15    | 241,119     | 216,674     | 24,445    | 11.3%    |
| Fuel and Service Stations | 23    | 151,470     | 103,719     | 47,751    | 46.0%    |
| Restaurants and Hotels    | 99    | 139,867     | 119,373     | 20,494    | 17.2%    |
| General Consumer Goods    | 343   | 75,369      | 72,373      | 2,996     | 4.1%     |
| Food and Drugs            | 29    | 72,256      | 58,957      | 13,299    | 22.6%    |
| Business and Industry     | 157   | 51,123      | 48,720      | 2,402     | 4.9%     |
| Transfers & Unidentified  | 10    | 1,130       | 170         | 960       | 564.2%   |
| Total                     | 730   | 1,579,213   | 1,443,895   | 135,318   | 9.4%     |

## 1Q22 Percent of Total