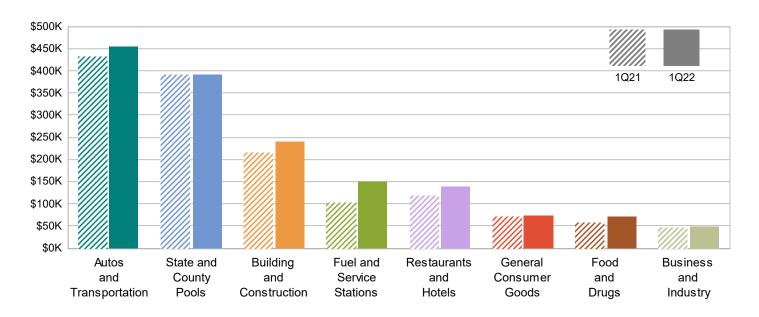

## **MAJOR INDUSTRY GROUPS**

| Major Industry Group      | Count | <u>1Q22</u> | <u>1Q21</u> | \$ Change | % Change |
|---------------------------|-------|-------------|-------------|-----------|----------|
| Autos and Transportation  | 54    | 455,261     | 432,861     | 22,400    | 5.2%     |
| State and County Pools    | -     | 391,618     | 391,048     | 570       | 0.1%     |
| Building and Construction | 15    | 241,119     | 216,674     | 24,445    | 11.3%    |
| Fuel and Service Stations | 23    | 151,470     | 103,719     | 47,751    | 46.0%    |
| Restaurants and Hotels    | 99    | 139,867     | 119,373     | 20,494    | 17.2%    |
| General Consumer Goods    | 343   | 75,369      | 72,373      | 2,996     | 4.1%     |
| Food and Drugs            | 29    | 72,256      | 58,957      | 13,299    | 22.6%    |
| Business and Industry     | 157   | 51,123      | 48,720      | 2,402     | 4.9%     |
| Transfers & Unidentified  | 10    | 1,130       | 170         | 960       | 564.2%   |
| Total                     | 730   | 1,579,213   | 1,443,895   | 135,318   | 9.4%     |

## 1Q21 Compared To 1Q22